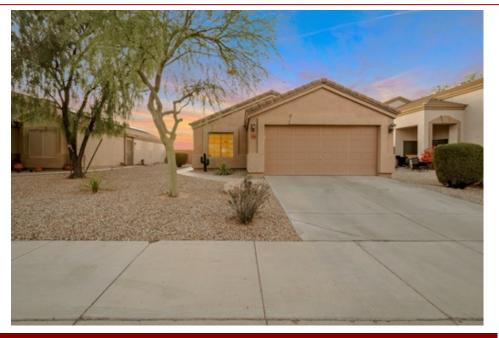

## 23664 N Oasis BLVD, Florence, AZ 85132

- » Beds: 3 | Baths: 2 Full
- » Single Family | 1,280 ft<sup>2</sup> | Lot: 54,999 ft<sup>2</sup> (1.26 acres)
- » Mountain Views
- » No Rear Neighbor
- » Great Value
- » More Info: 23664NOasisBLVD.IsForSale.com

## \$275,000

Enjoy the mountain sunsets from this premium lot. This is the best value in Magic Ranch. Gently used winter residence shows pride of ownership, not a beat up former rental. This popular floorplan greets you with vaulted ceilings and an open kitchen which overlooks the entertaining back yard with extensive paver patio and an above ground hottub- with no rear neighbor! The split floorplan gives the primary suite total privacy. The furnishings are available on a seperate bill of sale making this a possible truly turnkey home. There is a security screen door for maximum airflow and peace of mind. All appliances stay making this a great choice for you first time home buyers as well. Oasis at Magic Ranch is the furthest west subdivision in Florence so it is the closest to San Tan Valley and QC.